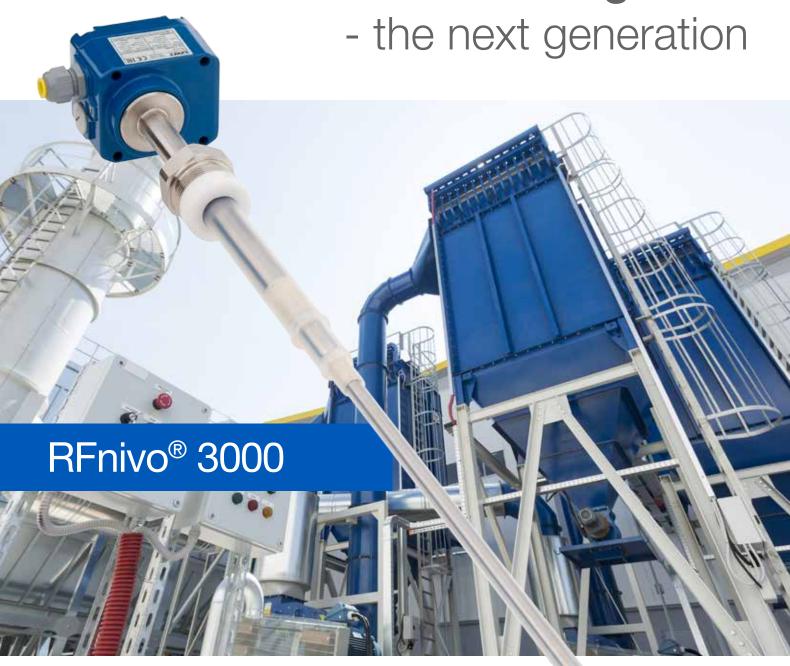

### RFnivo® 3100 Anti-corrosive coating - a durable solution for flue gas cleaning

The demand on level sensors within power plants is very high as the sensors often have to deal with aggressive media such as sulphur oxides, heavy metals or acids. Where level limit switches are employed for dust detection in flue gas cleaning, these sensors have to be very resistant in order to offer sufficient longevity of the devices. Very often the maintenance costs or replacement frequency of the sensors are very high because the quality of the sensors does not meet the requirements. Thus they can often have only a short lifetime and a high failure rate. This is of particular relevance when carrying out measurement tasks within flue gas cleaning applications, and also within biomass or peat plants.

Capacitive RFnivo® point level switch with anti-corrosive coating in flue gas cleaning: