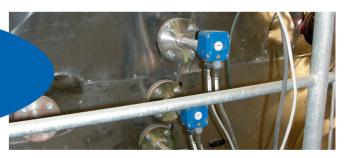

Capacitive RFnivo® point level switch with anti-corrosive coating in flue gas cleaning:

### RFnivo® 3100 Anti-corrosive coating - a durable solution for flue gas cleaning

The demand on level sensors within power plants is very high as the sensors often have to deal with aggressive media such as sulphur oxides, heavy metals or acids. Where level limit switches are employed for dust detection in flue gas cleaning, these sensors have to be very resistant in order to offer sufficient longevity of the devices. Very often the maintenance costs or replacement frequency of the sensors are very high because the quality of the sensors does not meet the requirements. Thus they can often have only a short lifetime and a high failure rate. This is of particular relevance when carrying out measurement tasks within flue gas cleaning applications, and also within biomass or peat plants.