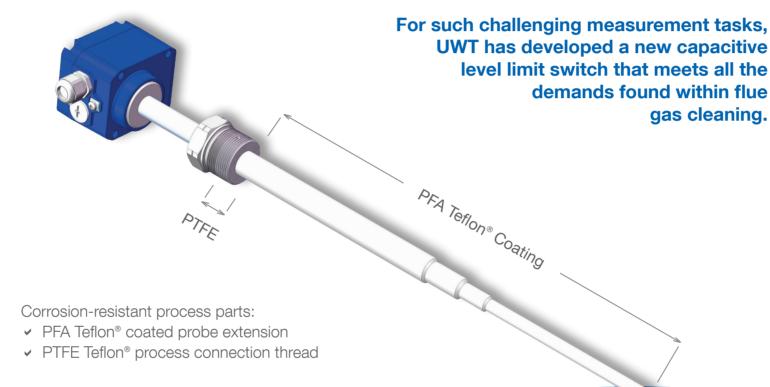

### RFnivo® 3100 Anti-corrosive coating - a durable solution for flue gas cleaning

The demand on level sensors within power plants is very high as the sensors often have to deal with aggressive media such as sulphur oxides, heavy metals or acids. Where level limit switches are employed for dust detection in flue gas cleaning, these sensors have to be very resistant in order to offer sufficient longevity of the devices. Very often the maintenance costs or replacement frequency of the sensors are very high because the quality of the sensors does not meet the requirements. Thus they can often have only a short lifetime and a high failure rate. This is of particular relevance when carrying out measurement tasks within flue gas cleaning applications, and also within biomass or peat plants.

The new RFnivo® 3100 with

to all aggressive material

High process temperatures

Process overpressure up to 25bar

PFA fully coated probe extension:

 Extension with Teflon® coating to protect against corrosion, caking and abrasion

• Premium, fully anti-corrosive coating High sensitivity to detect dusty material • In contact with process extension resistant **Test NOW!** 

- Automatic calibration
- Bulk solids from DK value 1.5
- User-friendly display
- Automatic self-diagnosis
- "Active Shield" technology