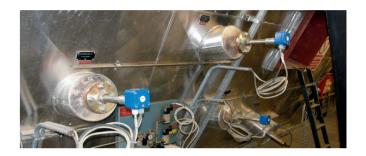

Capacitive RFnivo® point level switch with anti-corrosive coating in flue gas cleaning: