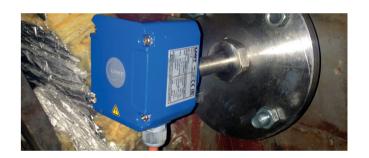

Capacitive RFnivo® point level switch with anti-corrosive coating in flue gas cleaning:

### RFnivo® 3100 Anti-corrosive coating - a durable solution for flue gas cleaning

The demand on level sensors within power plants is very high as the sensors often have to deal with aggressive media such as sulphur oxides, heavy metals or acids. Where level limit switches are employed for dust detection in flue gas cleaning, these sensors have to be very resistant in order to offer sufficient longevity of the devices. Very often the maintenance costs or replacement frequency of the sensors are very high because the quality of the sensors does not meet the requirements. Thus they can often have only a short lifetime and a high failure rate. This is of particular relevance when carrying out measurement tasks within flue gas cleaning applications, and also within biomass or peat plants.