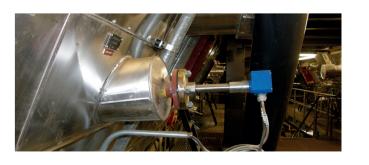

Capacitive RFnivo® point level switch with anti-corrosive coating in flue gas cleaning:

### RFnivo® 3100 Anti-corrosive coating - a durable solution for flue gas cleaning

The demand on level sensors within power plants is very high as the sensors often have to deal with aggressive media such as sulphur oxides, heavy metals or acids. Where level limit switches are employed for dust detection in flue gas cleaning, these sensors have to be very resistant in order to offer sufficient longevity of the devices. Very often the maintenance costs or replacement frequency of the sensors are very high because the quality of the sensors does not meet the requirements. Thus they can often have only a short lifetime and a high failure rate. This is of particular relevance when carrying out measurement tasks within flue gas cleaning applications, and also within biomass or peat plants.