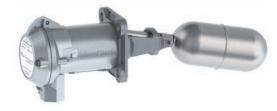

### **Products**

Trimod Besta level switch type ZKK5 01 04

# PERFABENCIALINA

Trimod Besta level switch for low level alarm