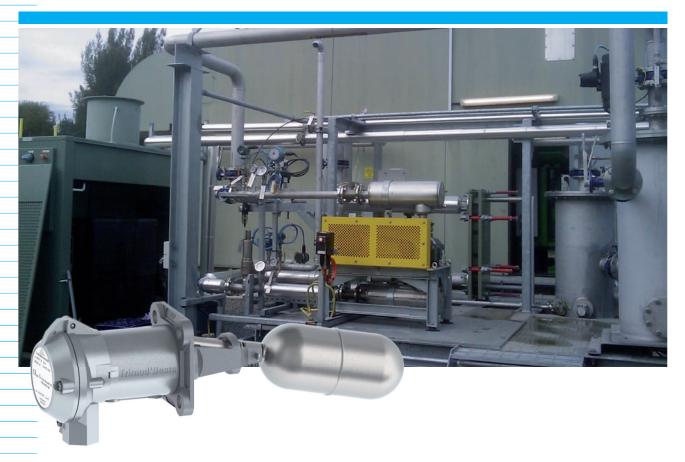

# **Ex-proof application**

The photo on the front page shows a Co-Generation plant. Trimod Besta level switches type ZKK5 01 04 are installed. They are used as low level alarm in the recycling process of the waste water cleaning.

The energy of the methane gas coming from the digesters powers large generators which in turn deliver the power for the plant itself.