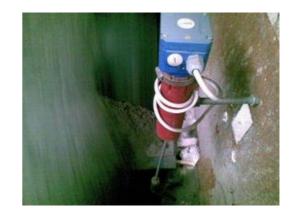

## The challenge

A polish company required a backlog detection in copper. The measuring system needs to control the conveyer bands. The particular challenge poses the necessary fast reaction time of the system.

### Our solution

The rotating paddle switch ROTONVIO RN3002 rope version solves reliably the descriped application. A motor with 5 rpm allows the fast reaction time. The customer is more than satisfied with this stable and reliable solution for his plant.