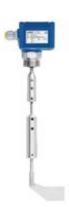

## RN 3002 Rope Extension

Full, Demand, Empty Detector Rope Extension

- Vertical installation.
- Extension can be shortened or lengthened as required.
- Increased tensile strength.