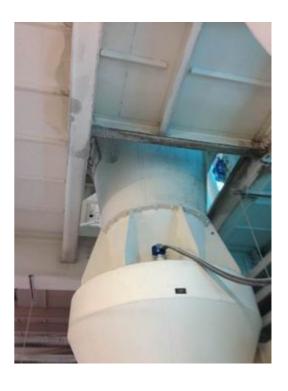

### The challenge

A company in Italy required a reliable limit switch for their cyclone application handling calcium carbonate. Due to the very dusty environment great importance was placed on the reliability of the limit switch and on a high specification of the process seal.

### Our solution

The ROTONIVO RN3001 paddle switch meets all the above requirements. Due to the high build quality of the switch we can not only guarantee an accurate limit measurement, but also that the units are fitted with a high specification seal (PTFE-seal). With these quality characteristics, the RN 3001 series is perfect for this kind of application.