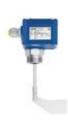

### Our solution

The ROTONIVO RN3001 paddle switch meets all the above requirements. Due to the high build quality of the switch we can not only guarantee an accurate limit measurement, but also that the units are fitted with a high specification seal (PTFE-seal). With these quality characteristics, the RN 3001 series is perfect for this kind of application.

## RN 3001

Full, demand, empty detector Short version

- Vertical, horizontal and oblique installation.
- Compact boom length, from 70mm.
- Particularly suitable for small process vessels.