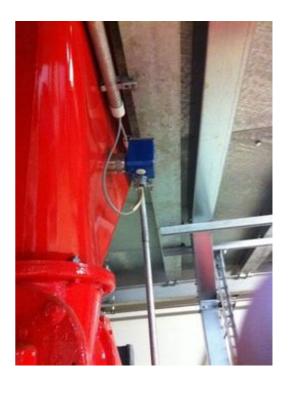

### The challenge

Our customer requested reliable limit switches for his vessels with mixed spices. The switches need to control reliably the filling and emptying. The units need to be absolutely dense due to the dust. Above, the customer required maintenance-free units.

#### Our solution

The rotating paddle switch ROTONIVO RN3000 works independently from dust and deposit build-up. The installation and mounting is easy. Above, the units are maintenance-free.