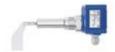

## RN 3004 Horizontal Tube Extension

Full, Demand, Empty Detector Protection tube version

- Horizontal, vertical and diagonal installation.
- Extremely robust due to protection tube, able to withstand heavy mechanical load.