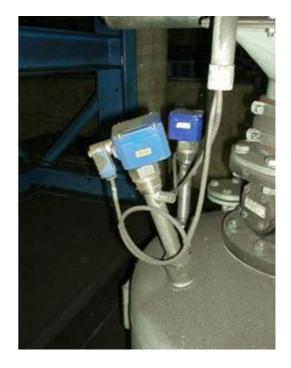

### The challenge

Our customer was looking for a solution for full and demand detection in a pressurised demand vessel for quartz sand. The high pressure combined with the strongly abrasive material required a mechanically robust and tightly sealed instrument.

#### Our solution

The UWT rotating paddle detector ROTONIVO RN3000 is suitable for such difficult applications. In particular, the pressure resistant sealing of the extension tube together with special shaft sealing rings and multiple shaft bearings ensure the high mechanical durability of this instrument.