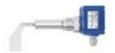

## Our Solution

The totating paddle switch ROTONIVO RN3004 series is the perfect solution for this requirement. Thanks to Teflon sealing it delivers reliable measurements of aggressive and very screwy materials like NaCl.

The screw conveyor drive is designed to feed the material into the high pressure grinding roller. To ensure a constant pressure load, two ROTONIVO RN3004 level sensors are installed which monitor material in the pipeline. The output signals are integrated in the controller. The sensors control the max and min level of the material.

## RN 3004 Horizontal Tube Extension

Full, Demand, Empty Detector Protection tube version

- Horizontal, vertical and diagonal installation.
- Extremely robust due to protection tube, able to withstand heavy mechanical load.