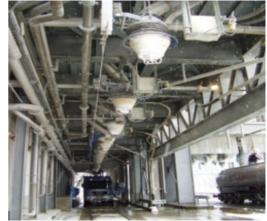

## The challenge

Our required to monitor the filling of the food tanker in the telescopic loading pipe. Potato starch is very dusty and cakes easily which make reliable measurement difficult.

## Our solution

The UWT rotating paddle detector ROTONIVO RN3000 fulfills these extreme requirements. This is made possible through the RN3000's high quality allowing exact measurement customised to the density of the bulk goods and optimal sealing against dust. With these features the this series is predestined for such applications in potato starch.