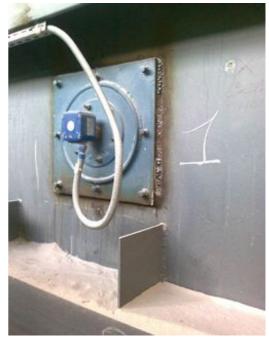

### The challenge

Our customer is a glass factory from Russia. He required an empty detector for the measurement of broken glass that are in the mill. The vessel has a height of 9.7m. A long lifetime and a stableness of the measuring system are one of the core requirements of our customer.

#### Our solution

The rotating paddle switch ROTONIVO RN3004 is the best solution for this application in glass. With an extension length of 150mm the unit measures reliably and safe the empty state in the silo. The rotating paddle switch of UWT is one of the most reliable and safe measuring principles on the market. True to the motto "Install and forget!"